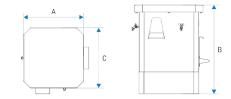

## **TECHNICAL DATA**

| overall dims [mm] |     |
|-------------------|-----|
| Width A           | 600 |
| Height B          | 890 |
| Depth C           | 600 |

| ELECTRICAL PARAMETERS |           |
|-----------------------|-----------|
| warranty              | 24 months |
| manufacturer          | POL-EKO   |