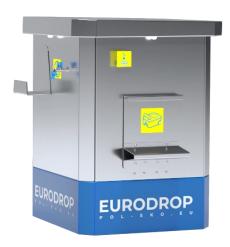

(+48) 32 453 91 70info@pol-eko.com.pl

www.pol-eko.com.pl

POL-EKO A.Polok-Kowalska sp.k. 44-300 Wodzisław Śląski ul. Kokoszycka 172 C

Data sheet

Service point for camper vans EURODROP BASIC

The photo above is for reference only, may show additional options not included in standard equipment. The real appearance, particularly color and structure of the material may differ from the ones presented in the photo.

## **EuroDrop - service point not only for Camper Vans**

The Eurodrop Service Point enables emptying of toilet cassettes, and grey water tanks from camper vans.

The emptying of the WC trays is carried via a movable drawer opened by a foot, while the drive-over sewage grid for emptying grey water tank from camper van.

The device also provides an access to to electricity and water intake.

Appropriate choice of configuration of the Eurodrop service point provides free of charge connection to electricity and water fill or it is activated by a fee, which can be taken via coins or a card reader.